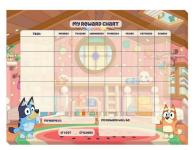

Height Chart BLUE5906 Includes a colour in height chart, 6 wax crayons and 2 sheets of stickers Pack Size 6/60

Reward Chart BLUE5907 30 tear off reward charts and 2 sheets of stickers Approx. Size in cm: 34H x 25W Pack Size 6/36