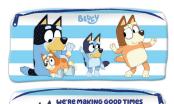

Stick and Stamp Set BLUE5904 Includes an A5 colouring pad, pencil, 6 crayons, 3 self-inking stampers and 3 A5 sheets of stickers Pack Size 6/24

D. II.C. DWS 5005

Pencil Case BLUE5905 Approx. Size in cm: 7.5H x 19.5W x 6.5D Pack Size 6/72