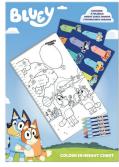

A4 Colouring Pad BLUE5902 Includes 30 colouring pages and a sheet of stickers Pack Size 6/24

Poster Activity Set BLUE5903 Includes 20 A4 activity posters, a pencil, stickers and 6 wax crayons Pack Size 6/60