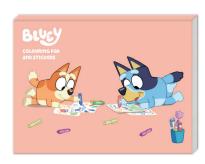

A4 Colouring Pad BLUE5902 Includes 30 colouring pages and a sheet of stickers Pack Size 6/24

Poster Activity Set BLUE5903 Includes 20 A4 activity posters, a pencil, stickers and 6 wax crayons Pack Size 6/60