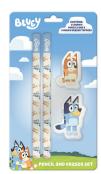

Pencil and Eraser Set BLUE5908 2 x chunky pencils with 2 character shaped eraser toppers Pack Size 6/72

Multi Colour Pen BLUE5957 8 colour pen with shaped clip Pack Size 6/144