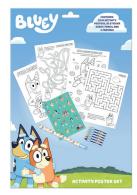

A4 Colouring Pad BLUE5902 Includes 30 colouring pages and a sheet of stickers Pack Size 6/24

Poster Activity Set BLUE5903 Includes 20 A4 activity posters, a pencil, stickers and 6 wax crayons Pack Size 6/60