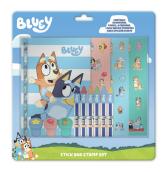

Stick and Stamp Set BLUE5904 Includes an A5 colouring pad, pencil, 6 crayons, 3 self-inking stampers and 3 A5 sheets of stickers Pack Size 6/24

D. II.C. DWS 5005

Pencil Case BLUE5905 Approx. Size in cm: 7.5H x 19.5W x 6.5D Pack Size 6/72