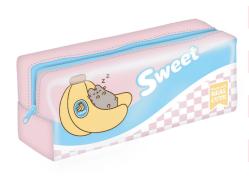

Pencil Case PUFR6010 PVC rectangular pencil case Approx. Size in cm: 7H x 19W x 7D Pack Size 6/72

Novelty Pencil Case PUFR6011

PU carton shaped pencil case with lining Approx. Size in cm: 23H x 8W x 8D Pack Size 6/72