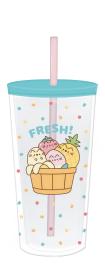

# Beaker and Straw PUFR6014

Clear beaker with screw on lid and straw Holds 600ml Pack Size 6/24