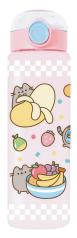

#### Water Bottle PUFR6012

Soft touch finish with lockable, flip up lid and straw Holds 700ml Pack Size 6/48