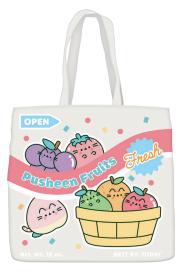

# Tote Bag PUFR6015

Cotton canvas tote bag with shoulder straps and gusset Size. Approx in cm: 36H x 36W x 12D Pack Size 4/72