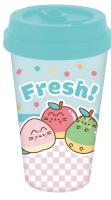

# Travel Mug PUFR6013

Travel mug with screw on lid and flip top opening Holds 350ml Pack Size 6/48