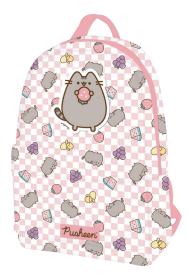

# Backpack PUFR6016

Large backpack, fully lined with front pocket, padded adjustable straps and a plush patch Approx. Size in cm: 36H x 25W x 16D

© 2024 Pusheen Corp.