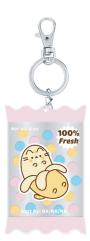

# **Keyring** PUFR6047 Puffy PVC charm filled with

mini pom poms Pack Size 6/72