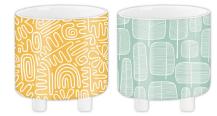

Sunglasses Case MISS5738 PU covered hard shell glasses case with cloth Pack Size 4/24

**Two Mini Ceramic Planters** *MISS5947* Approx. Size of each pot in cm: 7H x 7 dia Pack Size 4/12

Large Caddy MISS5950 Caddy with wooden lid Approx. Size in cm: 15.5H x 11W x 11D Pack Size 4/8