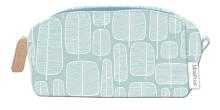

Slim Pencil Case MISS5730 Cotton slim pencil case with PU zip pull Approx. Size in cm: 6.5H x 20.5W x 6.5D Pack Size 6/72

Wash Bag MISS5732 Cotton wash bag with PU zip pull Approx. Size in cm: 10H x 20.5W x 10D Pack Size 4/24