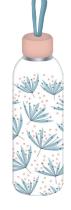

Planter MISS5741 Ceramic plant pot with legs Approx. Size in cm: 11.3H x 12.2 dia Pack Size 2/8

Large Vase MISS5949 Approx. Size in cm: 23.5H x 14W x 14D Pack Size 4/8

Water Bottle *MISS5735* Stainless steel water bottle with carry handle Holds 500ml Pack Size 6/24