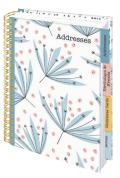

Magazine Rack MISS5721 Covered with kraft paper with a gold coloured metal card holder Pack Size 4/8

Address Book MISS5725 Wiro bound address book with sections for addresses, birthdays and events, Christmas cards list and notes Pack Size 6/24