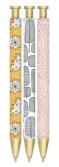

**Pen Set** MISS5729 Set of 3 retractable ballpens in a presentation box Pack Size 6/72

A5 Notebook MISS5724 A5 perfect bound notebook with kraft card covers and lined pages Pack Size 6/24

Handbag Notebook & Pen MISS5727 A6 handbag notebook with kraft paper covers, lined pages and a retractable ballpen attached with elastic Pack Size 4/48