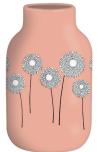

Planter MISS5741 Ceramic plant pot with legs Approx. Size in cm: 11.3H x 12.2 dia Pack Size 2/8

Large Vase MISS5949 Approx. Size in cm: 23.5H x 14W x 14D Pack Size 4/8

Water Bottle *MISS5735* Stainless steel water bottle with carry handle Holds 500ml Pack Size 6/24