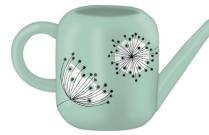

Ceramic Watering Can MISS5951 For indoor use only Holds up to 1.4L Approx. Size in cm: 14H x 27W x 13D Pack Size 4/8