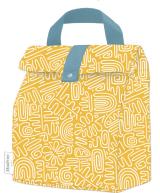

Umbrella MISS5733 Retractable umbrella with carry case Pack Size 6/24

Tote Bag MISS5734 Cotton tote bag Approx. Size in cm (without handles): 40H x 37W x 11D Pack Size 6/72

Lunch Bag MISS5737 Polyester lunch bag with insulated lining Approx. Size in cm (without handles): 26H x 24W x 12D Pack Size 4/24