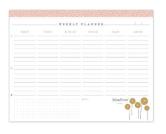

Desk Pad MISS5728 52 pages each with sections for the days of the week, weekend and notes Pack Size 6/36

A4 NotebookMISS5723 A4 kraft card covers with gold wiro and lined pages Pack Size 4/24

Set of Exercise Books MISS5726 Set of 3 exercise books with kraft card covers and lined pages Pack Size 6/48