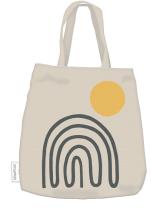

Umbrella MISS5733 Retractable umbrella with carry case Pack Size 6/24

Tote Bag MISS5734 Cotton tote bag Approx. Size in cm (without handles): 40H x 37W x 11D Pack Size 6/72

Lunch Bag MISS5737 Polyester lunch bag with insulated lining Approx. Size in cm (without handles): 26H x 24W x 12D Pack Size 4/24