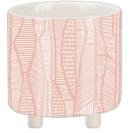

Sunglasses Case MISS5738 PU covered hard shell glasses case with cloth Pack Size 4/24

**Two Mini Ceramic Planters** *MISS5947* Approx. Size of each pot in cm: 7H x 7 dia Pack Size 4/12

Large Caddy MISS5950 Caddy with wooden lid Approx. Size in cm: 15.5H x 11W x 11D Pack Size 4/8