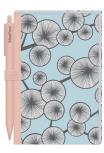

**Pen Set** MISS5729 Set of 3 retractable ballpens in a presentation box Pack Size 6/72

A5 Notebook MISS5724 A5 perfect bound notebook with kraft card covers and lined pages Pack Size 6/24

Handbag Notebook & Pen MISS5727 A6 handbag notebook with kraft paper covers, lined pages and a retractable ballpen attached with elastic Pack Size 4/48