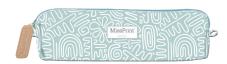

Slim Pencil Case MISS5730 Cotton slim pencil case with PU zip pull Approx. Size in cm: 6.5H x 20.5W x 6.5D Pack Size 6/72

Wash Bag MISS5732 Cotton wash bag with PU zip pull Approx. Size in cm: 10H x 20.5W x 10D Pack Size 4/24